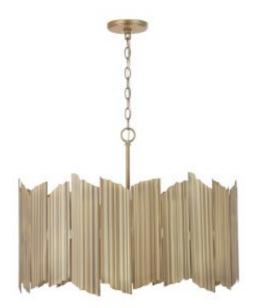

## 4 Light Pendant

333441AD

26.75"W x 20"H

Aged Brass

## Specs

**Description** 4 Light Pendant

Collection Xavier

Finish Description Aged Brass

Lamping 4 - 60 Watt E12 Candelabra

**Recommended Bulb** G16

**Certification** UL listed. Rated for Dry locations.

Category Pendant