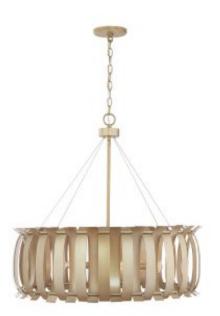

Capital Lighting Fixture Company 5359 Rafe Banks Drive, Flowery Branch, GA, 30542-2768 TF: 800.323.3257 | P: 770.965.7238 | F: 770.965.7254 www.capitallightingfixture.com

Collection: Cayden

## 6 Light Pendant

332761AP

28"W x 28"H

Aged Brass Painted

## **Specs**

**Description** 6 Light Pendant

Collection Cayden

Finish Description Aged Brass Painted

Glass

Lamping 6 - 60 Watt E12 Candelabra

**Recommended Bulb** G16

**Certification** UL listed. Rated for Dry locations.