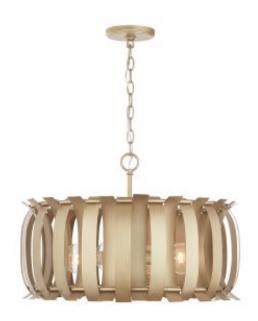

# **4 Light Pendant**

332741AP

22.50"W x 15"H

Aged Brass Painted

# **Finish Description**

Aged Brass Painted