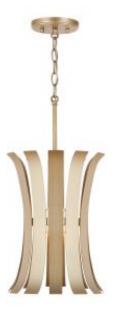

## **1 Light Pendant**

332711AP

10.50"W x 14.25"H

Aged Brass Painted

## **Specs**

**Description** 1 Light Pendant

Collection Cayden

Finish Description Aged Brass Painted

Glass

Lamping 1 - 100 Watt E26 Medium

Recommended Bulb G25

**Certification** UL listed. Rated for Dry locations.