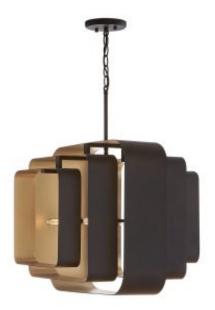

## **4 Light Pendant**

332541BD

19.75"W x 18"H x 18.50"E

Bronze and Gold

## **Specs**

**Description** 4 Light Pendant

Collection Independent

Finish Description Bronze and Gold

Lamping 4 - 60 Watt E12 Candelabra

**Recommended Bulb** G16

**Certification** UL listed. Rated for Dry locations.