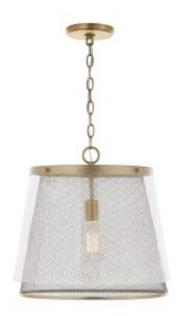

# 1 Light Pendant

332312AD

16.25"W x 15.50"H

Aged Brass

# **Finish Description**

Aged Brass

Glass