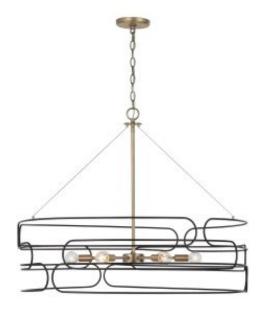

# **6 Light Pendant**

332162AB

34"W x 26.50"H

Aged Brass and Black

# **Finish Description**

Aged Brass and Black