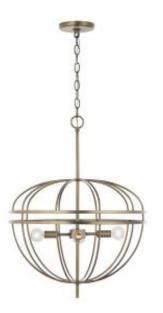

## 4 Light Pendant

332041AD

19.50"W x 26"H

Aged Brass

## **Specs**

**Description** 4 Light Pendant

**Collection** Fontaine

Finish Description Aged Brass

Glass

Lamping 4 - 60 Watt E12 Candelabra

Recommended Bulb G16

**Certification** UL listed. Rated for Dry locations.