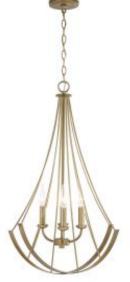

## **4 Light Pendant**

331941AP

22.50"W x 31"H

Aged Brass Painted

## **Specs**

**Description** 4 Light Pendant

Collection Independent

Finish Description Aged Brass Painted

Lamping 4 - 60 Watt E12 Candelabra

Recommended Bulb Prism

**Certification** UL listed. Rated for Dry locations.