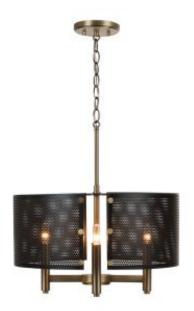

# **4 Light Pendant**

331241AB

18"W x 11"H

Aged Brass and Black

# **Finish Description**

Aged Brass and Black