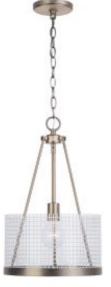

## 1 Light Pendant

331111AD

12"W x 19"H

Aged Brass

## Specs

**Description** 1 Light Pendant

Collection Drew

Finish Description Aged Brass

Glass Gridded Textured Acrylic

Lamping 1 - 100 Watt E26 Medium

Recommended Bulb G25

**Certification** UL listed. Rated for Dry locations.