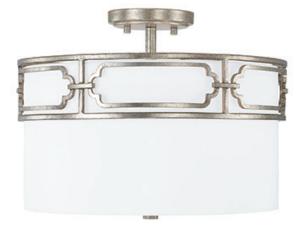

### **MERRICK 3 LIGHT SEMI-FLUSH**

Antique Silver

UPC: 841740159340

Available Finishes: Antique Silver (AS), Old Bronze (OB)

#### DIMENSIONS

Dimensions: 15.25"W x 13.25"H Product Weight: 9 lbs. Max. Hanging Height: 139.25" Min. Hanging Height: 13.25" Wire/Chain: 120" Chain; 180" Wire Canopy: 5"W x 0.75"H

# SHADE INFORMATION

White Fabric Shade Shade Dimensions: 8"W x 14.25"H