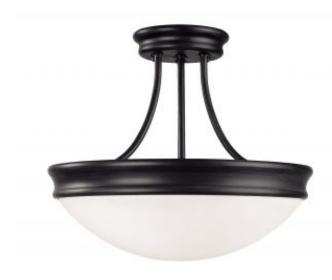

## 3 Light Semi-Flush

2037MB

14"W x 11.75"H

Matte Black

## Specs

**Description** 3 Light Semi-Flush

Collection Independent

Finish Description Matte Black

Glass White Glass

Lamping 3 - 60 Watt E26 Medium

Recommended Bulb A19

**Certification** UL listed. Rated for Damp locations.