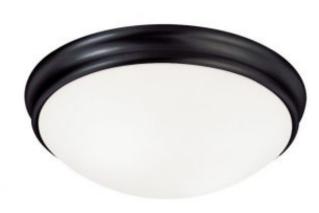

# 3 Light Flush Mount

2034MB

14"W x 5"H

Matte Black

## **Finish Description**

Matte Black

#### Glass

White Glass