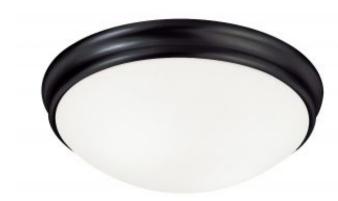

## 2 Light Flush Mount

2032MB

12.50"W x 4.25"H

Matte Black

## **Specs**

**Description** 2 Light Flush Mount

Collection Independent

Finish Description Matte Black

Glass White Glass

Lamping 2 - 60 Watt E26 Medium

Recommended Bulb A19

**Certification** UL listed. Rated for Damp locations.

Category Flush and Semi-Flush

Light Source Incandescent

About Designed in Atlanta. Manufactured in China.

Style/Trend Modern

Room List Hallway/Stairway, Foyer/Entryway, Home Office, Kitchen, Bedroom, Living Room