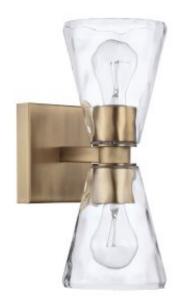

# 2 Light Sconce

627522AD-456

5.25"W x 13"H x 7"E

Aged Brass

# **Finish Description**

Aged Brass

### Glass

Clear Water Glass