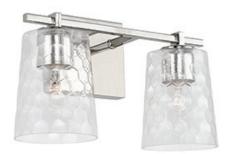

#### **INDEPENDENT 2 LIGHT VANITY**

Polished Nickel

UPC: 841740158947

Available Finishes: Aged Brass (AD), Brushed Nickel (BN), Matte Black (MB), Polished Nickel (PN)

#### **DIMENSIONS**

Dimensions: 14.50"W x 8.50"H x 6.25"E

Product Weight: 4.25 lbs.

Max. Hanging Height: 8.5"

Min. Hanging Height: 8.5"

Backplate: 5"W x 5"H x 0.75"E

Junction: Ctr/Top: 2.50"; Ctr/Btm: 6"

## **GLASS DESCRIPTION**

Clear Honeycomb Glass

Glass Dimensions: 5"W X 6.25"H

| JOB/LOCATION: |  |
|---------------|--|
| QUANTITY:     |  |
| NOTES:        |  |
|               |  |
|               |  |