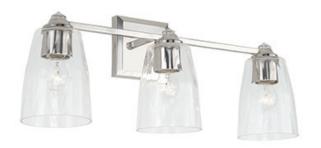

## **LAURENT 3 LIGHT VANITY**

Polished Nickel

UPC: 841740158060

Available Finishes: Polished Nickel (PN)

### **DIMENSIONS**

Dimensions: 24"W x 9.50"H x 7.25"E

Product Weight: 6.25 lbs. Max. Hanging Height: 9.5" Min. Hanging Height: 9.5" Backplate: 5"W x 5"H x 1"E

Junction: Ctr/Top: 2.50"; Ctr/Btm: 7"

## **GLASS DESCRIPTION**

Clear Glass

Glass Dimensions: 5"W X 6.5"H

ADDITIONAL INFORMATION **K9 CRYSTAL FINIALS** 

| JOB/LOCATION: |  |  |
|---------------|--|--|
|               |  |  |
| QUANTITY:     |  |  |
| NOTES:        |  |  |
|               |  |  |
|               |  |  |
|               |  |  |
|               |  |  |