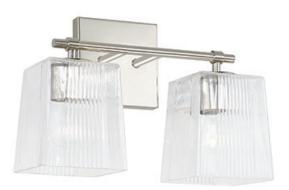

### **LEXI 2 LIGHT VANITY**

Polished Nickel

UPC: 841740157902

Available Finishes: Aged Brass (AD), Brushed Nickel (BN), Matte Black (MB), Polished Nickel (PN)

### **DIMENSIONS**

Dimensions: 13.50"W x 9.25"H x 7"E

Product Weight: 3.5 lbs.

Max. Hanging Height: 9.25"

Min. Hanging Height: 9.25"

Backplate: 5"W x 5"H x 0.75"E

Junction: Ctr/Top: 2.50"; Ctr/Btm: 6.75"

# **GLASS DESCRIPTION**

Clear Fluted Glass

Glass Dimensions: 5"W X 6"H

| JOB/LOCATION: |  |  |
|---------------|--|--|
| QUANTITY:     |  |  |
| NOTES:        |  |  |
|               |  |  |
|               |  |  |
|               |  |  |