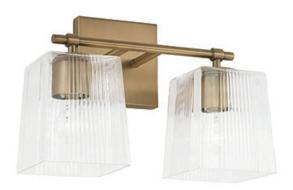

### **LEXI 2 LIGHT VANITY**

Aged Brass

UPC: 841740157919

Available Finishes: Aged Brass (AD), Brushed Nickel (BN), Matte Black (MB), Polished Nickel (PN)

### **DIMENSIONS**

Dimensions: 13.50"W x 9.25"H x 7"E

Product Weight: 3.5 lbs.

Max. Hanging Height: 9.25"

Min. Hanging Height: 9.25"

Backplate: 5"W x 5"H x 0.75"E

Junction: Ctr/Top: 2.50"; Ctr/Btm: 6.75"

## **GLASS DESCRIPTION**

Clear Fluted Glass

Glass Dimensions: 5"W X 6"H

| JOB/LOCATION: |  |  |
|---------------|--|--|
| QUANTITY:     |  |  |
| NOTES:        |  |  |
|               |  |  |
|               |  |  |
|               |  |  |