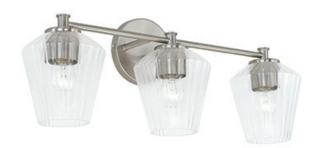

# 141431BN-507

## **INDEPENDENT 3 LIGHT VANITY**

**Brushed Nickel** 

UPC: 841740157674

Available Finishes: Aged Brass (AD), Brushed Nickel (BN), Matte Black (MB), Polished Nickel (PN)

### **DIMENSIONS**

Dimensions: 24"W x 9.50"H x 7"E Product Weight: 4.25 lbs. Max. Hanging Height: 9.5" Min. Hanging Height: 9.5" Backplate: 5"W x 5"H x 0.75"E Junction: Ctr/Top: 2.50"; Ctr/Btm: 7"

### **GLASS DESCRIPTION**

Clear Fluted Glass

Glass Dimensions: 5.75"W X 6"H

| JOB/LOCATION: |   |
|---------------|---|
| QUANTITY:     |   |
| NOTES:        |   |
|               |   |
|               |   |
|               |   |
|               | · |