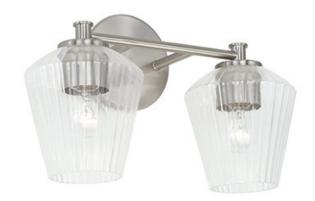

# **INDEPENDENT 2 LIGHT VANITY**

**Brushed Nickel** 

UPC: 841740157711

Available Finishes: Aged Brass (AD), Brushed Nickel (BN), Matte Black (MB), Polished Nickel (PN)

# **DIMENSIONS**

Dimensions: 15"W x 9.50"H x 7"E Product Weight: 3.5 lbs. Max. Hanging Height: 9.5" Min. Hanging Height: 9.5" Backplate: 5"W x 5"H x 0.75"E Junction: Ctr/Top: 2.50"; Ctr/Btm: 7"

# **GLASS DESCRIPTION**

Clear Fluted Glass

Glass Dimensions: 5.75"W X 6"H

| JOB/LOCATION: |  |  |
|---------------|--|--|
|               |  |  |
| QUANTITY:     |  |  |
| NOTES:        |  |  |
|               |  |  |
|               |  |  |