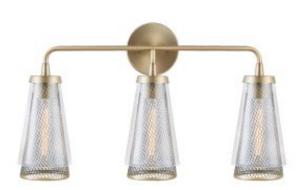

## 3 Light Vanity

132331AD

24.75"W x 14.50"H x 7"E

Aged Brass

## **Specs**

Description

3 Light Vanity

Collection

Abbott

**Finish Description** 

Aged Brass

Glass