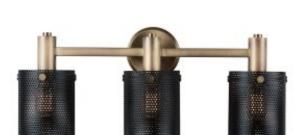

# 3 Light Vanity

131232AB

24"W x 10.50"H x 7"E

Aged Brass and Black

# **Finish Description**

Aged Brass and Black