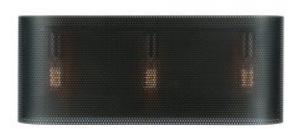

# 3 Light Vanity

131231AB

24"W x 9.50"H x 7"E

Aged Brass and Black

# **Finish Description**

Aged Brass and Black