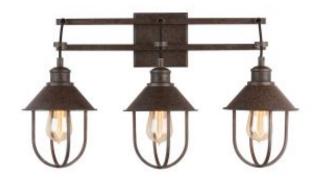

## **3 Light Vanity**

130831MI

24"W x 14.25"H x 7"E

Mineral Brown

## **Specs**

**Description** 3 Light Vanity

Collection Pawley

Finish Description Mineral Brown

Lamping 3 - 100 Watt E26 Medium

Recommended Bulb ST18

**Certification** UL listed. Rated for Damp locations.

Backplate 5"W x 5"H x 1"E