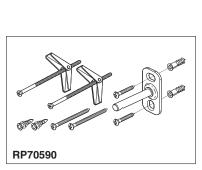

## **ACCESSORIES**

- Charlotte<sup>™</sup> Bath Collection
- Tissue Holder

Submitted Model No.:\_\_\_\_\_\_\_Specific Features:\_\_\_\_\_\_

▲ Designate proper finish suffix

Note: RP includes parts for 2 sides

## **STANDARD SPECIFICATIONS:**

- Wood blocking is preferable behind all wall surfaces.
  If wood blocking is not available, try finding a wood stud to anchor at least one end of this accessory.
- Mounting hardware and mounting instructions included with product.
- Note: Plastic anchors, screws, toggle bolts, and mounting brackets are included with the mounting hardware.