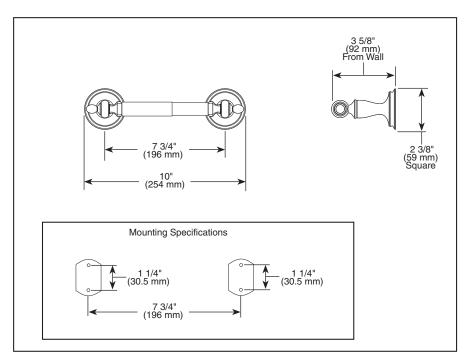

## **ACCESSORIES**

- Charlotte<sup>™</sup> Bath Collection
- Tissue Holder

Submitted Model No.:\_\_\_\_\_\_\_Specific Features:\_\_\_\_\_\_

▲ Designate proper finish suffix

Note: RP includes parts for 2 sides