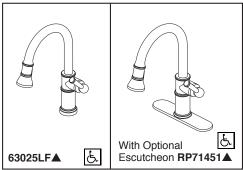

**Submitted Model No.:** 

**Specific Features:** 

# KITCHEN FAUCETS

- Artesso<sup>™</sup> Collection
- Single Handle Deck Mount
- 2-Function Pull-Down Sprayer
- Single or 3 Hole Sink Applications
- Centermount or 8" (203 mm) Centers w/ Optional 10 1/2 (267 mm) Escutcheon
- MagneDock® Magnetic Docking