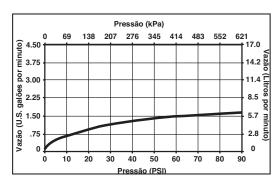

# STANDARD SPECIFICATIONS:

- Single handle, 2-function pull-down kitchen faucets for exposed mounting on single or three hole sinks.
- 15 5/8" (397 mm) high, 8 3/4" (222 mm) long, spout swings 360°.
- Lever handle. Control mechanism shall be full-motion valve cartridge.
- Quick connect hoses.
- Pull-down wand operates in an aerated or spray mode via ergonomic button.
- MagneDock® magnetic docking.
- Dual integral check valves in sprayer.
- Hose travels inside mounting shank so it will not interfere with deck edges.
- Keyed 10 1/2" (267 mm) escutcheon to help alignment and aid installation.
- Maximum flow rate 1.8 gpm @ 60 PSI.