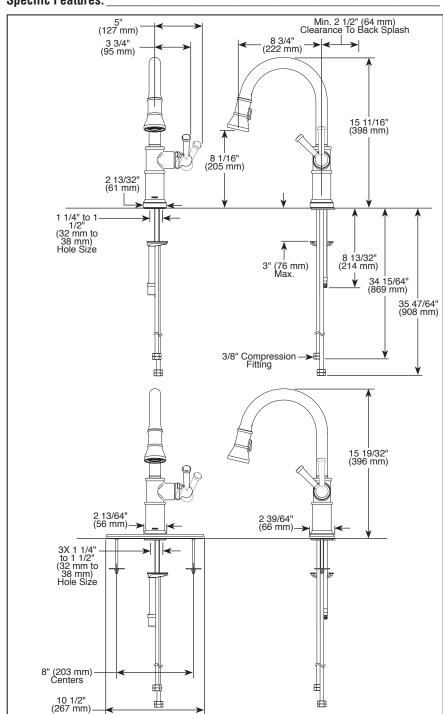

**Submitted Model No.:** 

**Specific Features:** 

# STANDARD SPECIFICATIONS:

- Single handle, 2-function pull-down kitchen faucets for exposed mounting on single or three hole sinks.
- 15 5/8" (397 mm) high, 8 3/4" (222 mm) long, spout swings 360°.
- Lever handle. Control mechanism shall be full-motion valve cartridge.
- Quick connect hoses.
- Pull-down wand operates in an aerated or spray mode via ergonomic button.
- MagneDock® magnetic docking.
- Dual integral check valves in sprayer.
- Hose travels inside mounting shank so it will not interfere with deck edges.
- Keyed 10 1/2" (267 mm) escutcheon to help alignment and aid installation.
- Maximum flow rate 1.8 gpm @ 60 PSI.