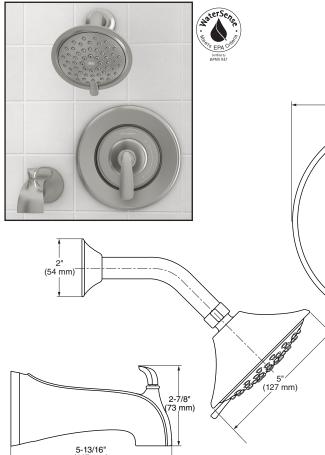

### MODEL NUMBER:

■ 8039502.295 Brushed Nickel finish.

Effortless elegance, leading-edge style and thoughtful innovation combine to make American Standard faucets the perfect choice for those who are unwilling to sacrifice style for performance.

#### **GENERAL DESCRIPTION:**

Cast brass valve body. Washerless 47 mm ceramic disc valve cartridge with temperature control. Hot limit safety stop. Pressure balancing cartridge maintains constant output temperature in response to changes in relative hot and cold supply pressures. 1/2" female I.P.S. inlets/outlets. Easy clean showerhead has 1.8 gpm/ 6.8 L/min flow restrictor. Metal lever handle. Rough-in plaster guard designed for use as thin-wall mounting adaptor. I.P.S. diverter tub spout.

#### **PRODUCT FEATURES:**

- Solid cast brass valve body:
  - Durable, ideal material for prolonged contact with water.
- Ceramic Disc Valve Cartridge:
  - Assures a lifetime of smooth handle operation and drip-free performance.
- Pressure Balancing Valve:
  - Maintains output temperature in response to changes in relative hot and cold supply pressure.
  - Diaphragm system engineered to eliminate cross flow and spool "thumping".
  - Avoids failure due to mineral deposits ideal for use with hard water.
- Adjustable Hot Limit Safety Stop:
  - Limits the amount of hot water allowed to mix with cold.
  - Reduces the risk of accidental scalding.
- Integral Plaster Guard and Mounting Plate:
  - Plaster guard designed to protect valve during installation and to serve as a mounting plate for thin wall installations.