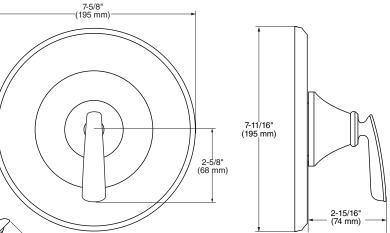

#### **GENERAL DESCRIPTION:**

Cast brass valve body. Washerless 47 mm ceramic disc valve cartridge with temperature control. Hot limit safety stop. Pressure balancing cartridge maintains constant output temperature in response to changes in relative hot and cold supply pressures. 1/2" female I.P.S. inlets/outlets. Easy clean showerhead has 1.8 gpm/ 6.8 L/min flow restrictor. Metal lever handle. Rough-in plaster guard designed for use as thin-wall mounting adaptor. I.P.S. diverter tub spout.

#### **PRODUCT FEATURES:**

- Solid cast brass valve body:
  - Durable, ideal material for prolonged contact with water.
- Ceramic Disc Valve Cartridge:
  - Assures a lifetime of smooth handle operation and drip-free performance.
- Pressure Balancing Valve:
  - Maintains output temperature in response to changes in relative hot and cold supply pressure.
  - Diaphragm system engineered to eliminate cross flow and spool "thumping".
  - Avoids failure due to mineral deposits ideal for use with hard water.
- Adjustable Hot Limit Safety Stop:
  - Limits the amount of hot water allowed to mix with cold.
  - Reduces the risk of accidental scalding.
- Integral Plaster Guard and Mounting Plate:
  - Plaster guard designed to protect valve during installation and to serve as a mounting plate for thin wall installations.