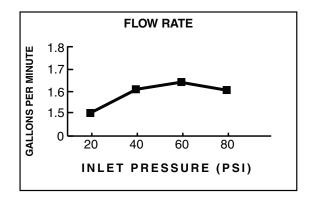

#### **GENERAL DESCRIPTION:**

Cast brass valve body. Washerless 47 mm ceramic disc valve cartridge with temperature control. Hot limit safety stop. Pressure balancing cartridge maintains constant output temperature in response to changes in relative hot and cold supply pressures. 1/2" female I.P.S. inlets/outlets. Easy clean showerhead has 1.8 gpm/ 6.8 L/min flow restrictor. Metal lever handle. Rough-in plaster guard designed for use as thin-wall mounting adaptor. I.P.S. diverter tub spout.

#### SUGGESTED SPECIFICATION:

Bath/shower fitting shall feature 3-function showerhead with 1.8 gpm (6.8 L/min) Max flow rate. Fitting shall be American Standard Model # 8039502.295.

© 2018 AS America Inc. 1/18