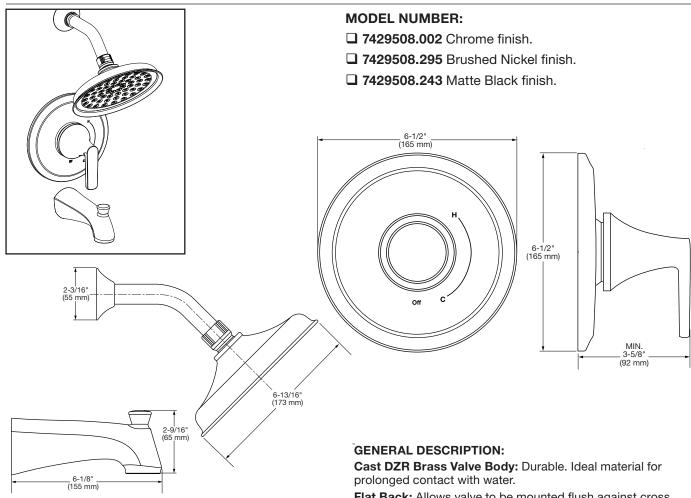

## 1 Handle Tub/Shower with 1-Function Showerhead

**Pressure balancing cartridge:** maintains constant output temperature in response to changes in relative hot and cold supply pressures. 1/2" female I.P.S. inlets/outlets. Easy clean showerhead has 1.8 gpm / 6.8 L/min flow restrictor. Metal lever handle. I.P.S. diverter tub spout.

### SUGGESTED SPECIFICATION:

Bath/shower fitting shall feature 1-function showerhead with Max. 1.8 gpm (6.8 L/min) Max flow rate. Shall include Flash Pressure Balance Valve. Fitting shall be American Standard Model # 7429508.002, 7429508.295, 7429508.243.

# **CODES AND STANDARDS**

These products meet or exceed the following codes and standards:

ASME A112.18.1 CSA B125.1 ASSE 1016/ASME A112.1016/CSA B125.16

| Product<br>Number | Description                                                                                                                                       |
|-------------------|---------------------------------------------------------------------------------------------------------------------------------------------------|
| 7429508.002       | 1-Handle Tub/Shower. Metal lever handle. Ceramic Disc Valve. 1-Function showerhead. Includes Flash Pressure Balance Valve. Chrome finish.         |
| 7429508.295       | 1-Handle Tub/Shower. Metal lever handle. Ceramic Disc Valve. 1-Function showerhead. Includes Flash Pressure Balance Valve. Brushed Nickel finish. |
| 7429508.243       | 1-Handle Tub/Shower. Metal lever handle. Ceramic Disc Valve. 1-Function showerhead. Includes Flash Pressure Balance Valve. Matte Black finish.    |