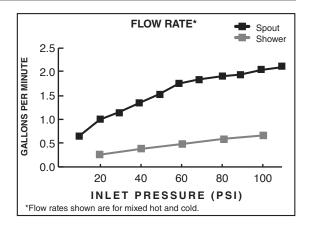

**Pressure balancing cartridge:** maintains constant output temperature in response to changes in relative hot and cold supply pressures. 1/2" female I.P.S. inlets/outlets. Easy clean showerhead has 1.8 gpm / 6.8 L/min flow restrictor. Metal lever handle. I.P.S. diverter tub spout.