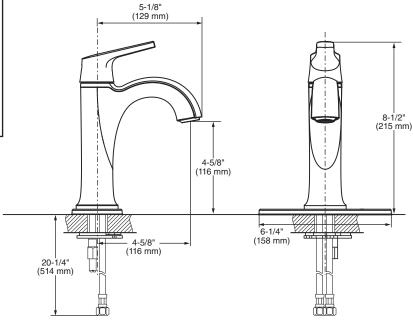

#### **GENERAL DESCRIPTION:**

Single lever faucet on 4" centers. 1-1/8" (28 mm) ceramic disc valve cartridge. Durable non-metal water ways. Metal body and metal lever handle. Drain body with 1-1/4 inch (32 mm) tail piece. 1.2 gpm/4.5 L/min. maximum flow rate.

#### SUGGESTED SPECIFICATION

1-Handle 4" lavatory faucet shall feature metal spout. Shall also feature 1/4 turn washerless ceramic disc valve cartridge. Shall also feature a non-metal Easy Install Push Drain body. Fitting shall be American Standard Model # 7429101.002, 7429101.295, 7429101.243.