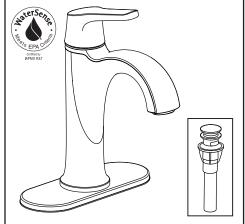

# Becklow<sup>™</sup> 1-Handle Monoblock Bath Faucet

#### **GENERAL DESCRIPTION:**

Single lever faucet on 4" centers. 1-1/8" (28 mm) ceramic disc valve cartridge. Durable non-metal water ways. Metal body and metal lever handle. Drain body with 1-1/4 inch (32 mm) tail piece. 1.2 gpm/4.5 L/min. maximum flow rate.

#### SUGGESTED SPECIFICATION

1-Handle 4" lavatory faucet shall feature metal spout. Shall also feature 1/4 turn washerless ceramic disc valve cartridge. Shall also feature a non-metal Easy Install Push Drain body. Fitting shall be American Standard Model # 7429101.002, 7429101.295, 7429101.243.