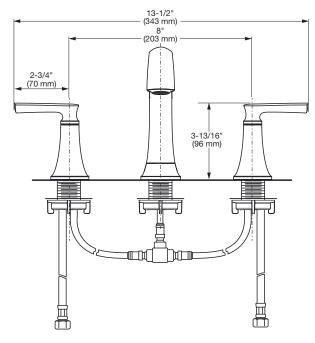

#### **GENERAL DESCRIPTION:**

Non-metal valve bodies with reinforced brass sleeves and flexible hose connections for 6" to 12" (152 to 305 mm) installations. 1/4 turn washerless ceramic disc valve cartridges. Drain body with 1-1/4 inch (32 mm) tail piece. 1.2 gpm/4.5 L/min. maximum flow rate.

#### SUGGESTED SPECIFICATION:

2-Handle widespread bath faucet shall feature metal spout. Shall also feature 1/4 turn washerless ceramic disc valve cartridges. Shall also feature Speed Connect Installation System. Shall also feature a non-metal Easy Install Push Drain body. Fitting shall be American Standard Model # 7427801.002, 7427801.295, 7417502.243.