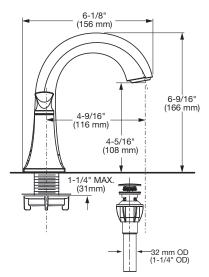

#### **GENERAL DESCRIPTION:**

Non-metal valve bodies with reinforced brass sleeves and flexible hose connections for 6" to 12" (152 to 305 mm) installations. 1/4 turn washerless ceramic disc valve cartridges. Drain body with 1-1/4 inch (32 mm) tail piece. 1.2 gpm/4.5 L/min. maximum flow rate.

#### SUGGESTED SPECIFICATION:

2-Handle widespread bath faucet shall feature metal spout. Shall also feature 1/4 turn washerless ceramic disc valve cartridges. Shall also feature Speed Connect Installation System. Shall also feature a non-metal Easy Install Push Drain body. Fitting shall be American Standard Model # 7427801.002, 7427801.295, 7417502.243.