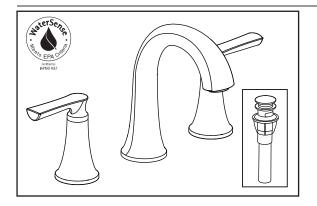

## Braymer<sup>™</sup> 2-Handle Widespread Bath Faucet

#### MODEL NUMBER:

- ☐ 7427801.002 Chrome finish.
- ☐ 7427801.295 Brushed Nickel finish.
- ☐ 7427801.243 Matte Black finish.

Effortless elegance, leading-edge style and thoughtful innovation combine to make American Standard faucets the perfect choice for those who are unwilling to sacrifice style for performance.

#### **GENERAL DESCRIPTION:**

Non-metal valve bodies with reinforced brass sleeves and flexible hose connections for 6" to 12" (152 to 305 mm) installations. 1/4 turn washerless ceramic disc valve cartridges. Drain body with 1-1/4 inch (32 mm) tail piece. 1.2 gpm/4.5 L/min. maximum flow rate.