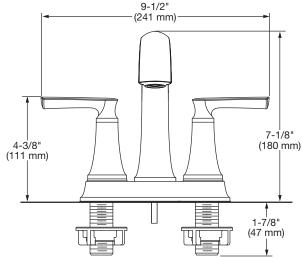

#### **GENERAL DESCRIPTION:**

Centerset lavatory faucet on 4" centers. 1/4 turn washerless ceramic disc valve cartridges. Durable non-metal water ways with one-half inch male inlet shanks. Metal body and metal lever handles. Drain body with 1-1/4 inch (32 mm) tail piece. 1.2 gpm/4.5 L/min. maximum flow rate.