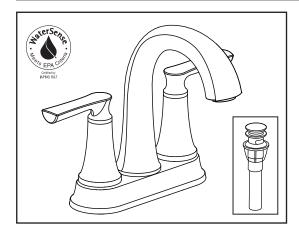

# Braymer<sup>™</sup> 2-Handle 4" Centerset Bath Faucet

#### **GENERAL DESCRIPTION:**

Centerset lavatory faucet on 4" centers. 1/4 turn washerless ceramic disc valve cartridges. Durable non-metal water ways with one-half inch male inlet shanks. Metal body and metal lever handles. Drain body with 1-1/4 inch (32 mm) tail piece. 1.2 gpm/4.5 L/min. maximum flow rate.

#### **PRODUCT FEATURES:**

Easy Install Push Drain: Easy to install, operate and remove closs

**Metal Construction:** Built for durability and dependability **Ceramic Disc Valve Cartridges:** Lifetime of drip-free performance