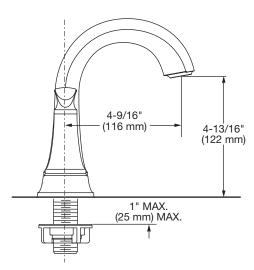

#### **GENERAL DESCRIPTION:**

Centerset lavatory faucet on 4" centers. 1/4 turn washerless ceramic disc valve cartridges. Durable non-metal water ways with one-half inch male inlet shanks. Metal body and metal lever handles. Drain body with 1-1/4 inch (32 mm) tail piece. 1.2 gpm/4.5 L/min. maximum flow rate.