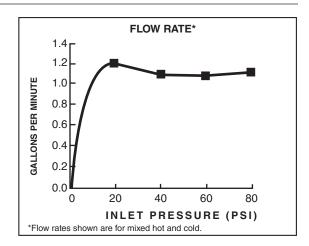

#### **GENERAL DESCRIPTION:**

Centerset lavatory faucet on 4" centers. 1/4 turn washerless ceramic disc valve cartridges. Durable non-metal water ways with one-half inch male inlet shanks. Metal body and metal lever handles. Drain body with 1-1/4 inch (32 mm) tail piece. 1.2 gpm/4.5 L/min. maximum flow rate.