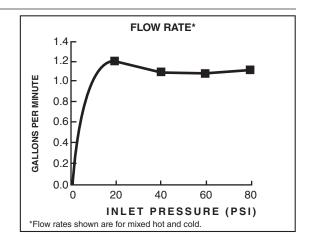

#### **GENERAL DESCRIPTION:**

Single lever faucet on 4" centers. 1-1/8" (28 mm) ceramic disc valve cartridge. Durable non-metal water ways. Metal body and metal lever handle. Drain body with 1-1/4 inch (32 mm) tail piece. 1.2 gpm/4.5 L/min. maximum flow rate.