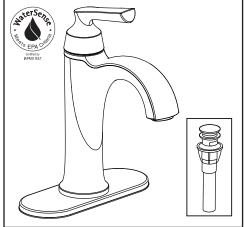

# Braymer<sup>™</sup> 1-Handle Monoblock Bath Faucet

#### **GENERAL DESCRIPTION:**

Single lever faucet on 4" centers. 1-1/8" (28 mm) ceramic disc valve cartridge. Durable non-metal water ways. Metal body and metal lever handle. Drain body with 1-1/4 inch (32 mm) tail piece. 1.2 gpm/4.5 L/min. maximum flow rate.

### SUGGESTED SPECIFICATION

1-Handle 4" lavatory faucet shall feature metal spout. Shall also feature 1/4 turn washerless ceramic disc valve cartridge. Shall also feature a non-metal Easy Install Push Drain body. Fitting shall be American Standard Model # 7427101.002, 7427101.295, 7427101.243.