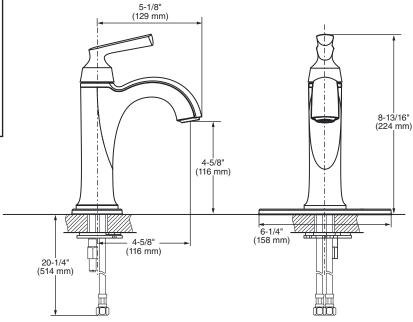

#### **GENERAL DESCRIPTION:**

Single lever faucet on 4" centers. 1-1/8" (28 mm) ceramic disc valve cartridge. Durable non-metal water ways. Metal body and metal lever handle. Drain body with 1-1/4 inch (32 mm) tail piece. 1.2 gpm/4.5 L/min. maximum flow rate.

### SUGGESTED SPECIFICATION

1-Handle 4" lavatory faucet shall feature metal spout. Shall also feature 1/4 turn washerless ceramic disc valve cartridge. Shall also feature a non-metal Easy Install Push Drain body. Fitting shall be American Standard Model # 7427101.002, 7427101.295, 7427101.243.