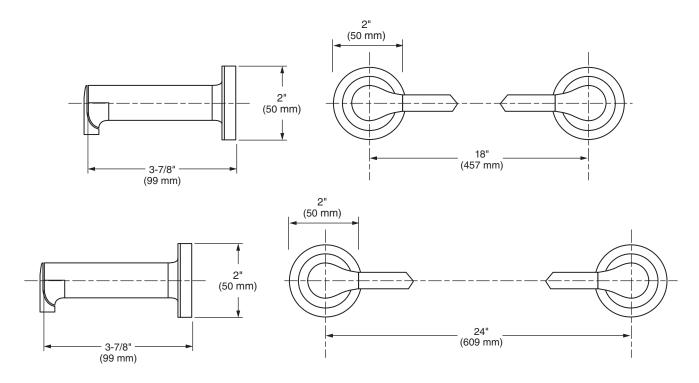

American Standard

MODEL NUMBER:

□ 7105.018 - 18" Towel Bar

□ 7105.024 - 24" Towel Bar

## SUGGESTED SPECIFICATION

18" and 24" Towel Bar shall feature metal construction. Rod shall be brass. Shall feature concealed mounting with no exposed set screws. Towel Bar shall be American Standard Model # 7105.\_\_\_\_.