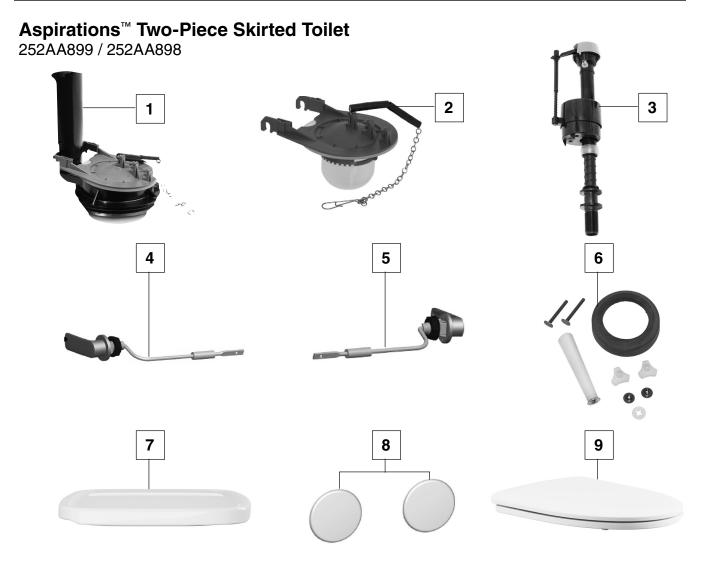

| NO. | DESCRIPTION                                    | PART #            |
|-----|------------------------------------------------|-------------------|
| 1   | 3-Inch Flush Valve Assembly                    | 7381294-400.0070A |
| 2   | 3-Inch Flapper/Seal (included with Item 1)     | 7381193-200.0070A |
| 3   | Inlet Valve                                    | 7381125-400.0070A |
| 4   | Left-Hand Trip Lever                           | 7381987-100.XXX0A |
| 5   | Right-Hand Trip Lever                          | 7381987-101.XXX0A |
| 6   | EZ-Install Kit (includes tank gasket)          | 7381168-200.0070A |
| 7   | Aspirations Tank Cover (for 4448A Tanks)       | 735232-400.XXX    |
| 8   | Skirted Bowl Cap Kit                           | 7301602-200.0200A |
| 9   | Aspirations Slow-Close Seat (packed with bowl) | 5036A65G.XXX      |

XXX = color code (example: XXX = 020 white)