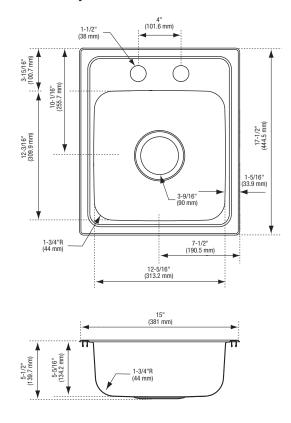

· Overall Size: 15" x 17-1/2" · Bowl Size: 12-5/16" x 12-3/16"

Bowl Depth: 5-5/16"
Drain Diameter: 3-9/16"
Minimum Cabinet: size 18"

### **Product Specifications**

\* All measurements are nominal. Please verify before actual installation.