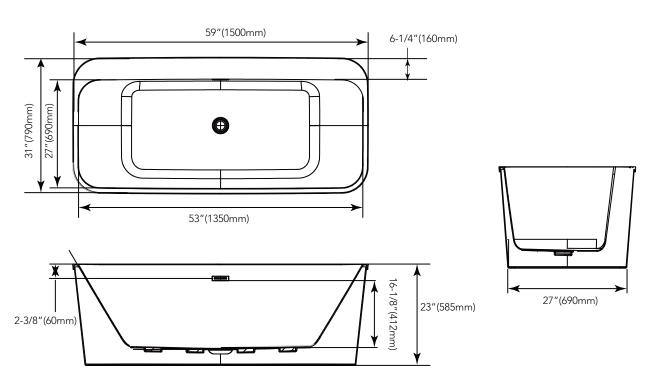

# **Product Specifications**

NOTE: All dimensions and specifications are nominal and may vary  $\pm 1/4$ ". Use actual products for accuracy in critical situations.

# **Product Features**

- 59" x 31" x 23" size
- Constructed of acrylic
- Two-piece design
- Self-leveling feet simplify installation
- White linear overflow plate
- Integral overflow drain
- White toe-tap drain included
- Center drain
- Ample space for deck mounting a filler
- cUPC/IAPMO listed
- Water capacity: 54 gal (205 L)