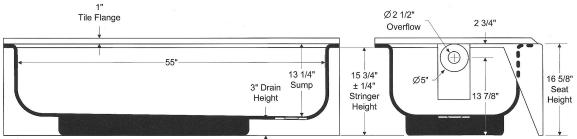

# Enameled Steel Soaking Tubs 60" x 30" S-Series

#### **Product Features**

- · Enameled steel bathtub
- 60" x 30" x 14-1/4"
- 60" x 30" x 16-5/8" AFR
- Elastomer backing deadens noise, retains heat and resists impact damage
- · Full length tile flange

- · Standard and above floor rough-in
- High gloss, stain resistant porcelain finish
- Non-skid bottom surface
- Available in white, bone, and biscuit
- · Weight: 90lbs

PFB14RS

### **Model Numbers**

 PFB14RS
 60" x 30" x 14-1/4" bathtub - RH non-skid

 PFB14LS
 60" x 30" x 14-5/8" bathtub - LH non-skid

 PFB16RS
 60" x 30" x 16-5/8" bathtub - RH above floor RI

 PFB16LS
 60" x 30" x 16-5/8" bathtub - LH above floor RI