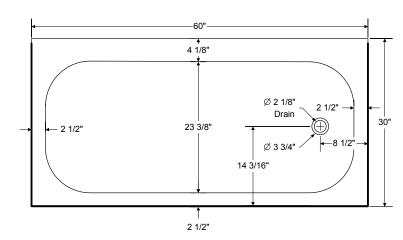

# Enameled Steel Soaking Tubs 60" x 30" S-Series

#### **Product Features**

- · Enameled steel bathtub
- 60" x 30" x 14-1/4"
- 60" x 30" x 16-5/8" AFR
- Elastomer backing deadens noise, retains heat and resists impact damage
- · Full length tile flange

- · Standard and above floor rough-in
- High gloss, stain resistant porcelain finish
- Non-skid bottom surface
- Available in white, bone, and biscuit
- · Weight: 90lbs

PFB14RS

### **Model Numbers**

 PFB14RS
 60" x 30" x 14-1/4" bathtub - RH non-skid

 PFB14LS
 60" x 30" x 14-5/8" bathtub - LH non-skid

 PFB16RS
 60" x 30" x 16-5/8" bathtub - RH above floor RI

 PFB16LS
 60" x 30" x 16-5/8" bathtub - LH above floor RI