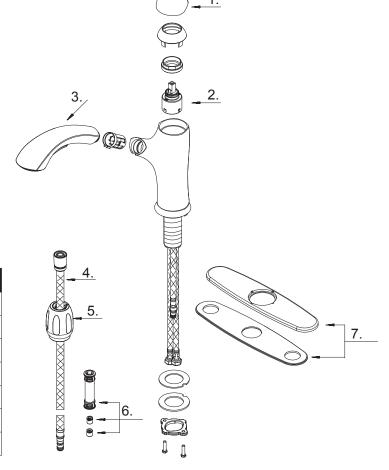

## **Model Numbers**

PFXC6512CP Chrome

PFXC6512ZBN PVD Brushed nickel

| No. | Part Name              | Part NO.         |
|-----|------------------------|------------------|
| 1   | Metal handle assembly  | OBPF7TQA069330   |
| 2   | Ceramic disc cartridge | PF507348N        |
| 3   | Pull out spray head    | OBPF6A528000W    |
| 4   | Spray hose             | OBPF8A515103NCPT |
| 5   | Weight                 | OBPF1A527113     |
| 6   | Hose adaptor assembly  | PF663123N        |
| 7   | Deck plate assembly    | OBPF1A66F305     |