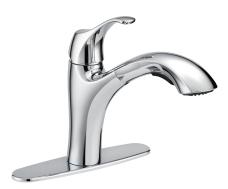

## PFXC6512 Single Handle Pull Out Kitchen Faucet HALLINAN Series

## **PFXC6512**