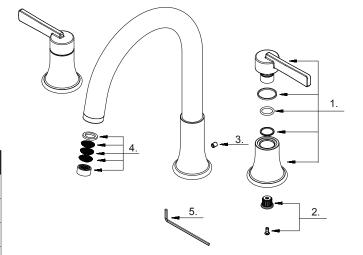

## **Model Numbers**

PF8870CP Chrome PF8870BN Brushed nickel PF8870MB Matte black

| No. | Part Name                             | Part No.  |
|-----|---------------------------------------|-----------|
| 1   | Metal handle assembly                 | A662A55   |
| 2   | Handle adapter                        | A66G429   |
| 3   | Screw (1/4"- 28UNF-2A*H3.2*7.3L)      | A075218   |
| 4   | Aerator assembly                      | A663947   |
| 5   | Hex wrench (H3.18 *20 mm L * 90 mm L) | A031017NI |