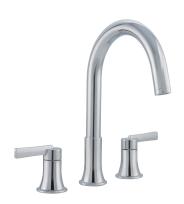

## PF8870 Two Handle Roman Tub Faucet Trim ORRS Series

PF8870

## **Model Numbers**

PF8870CP Chrome PF8870BN Brushed nickel PF8870MB Matte black

| No. | Part Name                             | Part No.  |
|-----|---------------------------------------|-----------|
| 1   | Metal handle assembly                 | A662A55   |
| 2   | Handle adapter                        | A66G429   |
| 3   | Screw (1/4"- 28UNF-2A*H3.2*7.3L)      | A075218   |
| 4   | Aerator assembly                      | A663947   |
| 5   | Hex wrench (H3.18 *20 mm L * 90 mm L) | A031017NI |