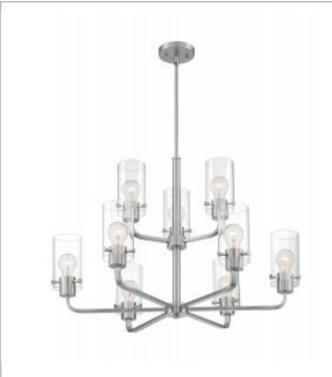

## NUVO 60-7179

SOMMERSET 9 LIGHT CHANDELIER

Notes

| General                |                       |
|------------------------|-----------------------|
| Status                 | Active                |
| Collection             | Sommerset             |
| Finish                 | Brushed Nickel        |
| Style                  | Modern & Contemporary |
| Number of Lamps        | 9                     |
| Height (in.)           | 22                    |
| Width (in.)            | 30                    |
| Specifications         |                       |
| Base                   | E26                   |
| Bulb Type              | Incandescent          |
| Max Wattage            | 60                    |
| Bulb Included          | No                    |
| Glass Description      | Clear                 |
| Fabric Description     | Not Applicable        |
| Weight (lb.)           | 12.76                 |
| Sloped Ceiling         | Yes                   |
| Fixture Type           | Chandelier            |
| Fixture Material       | Steel and Glass       |
| Dimensions             |                       |
| Backplate Width (in.)  | 4.72                  |
| Backplate Height (in.) | 0.79                  |
| Wire Quantity          | 1                     |
| Compliance             |                       |
| Safety Listing         | cULus                 |
| Location Rating        | Dry                   |
| UL Application         | Ceiling               |
| Energy Star            | No                    |
| CA Prop 65             | Lead                  |
| Additional Information |                       |
| Additional Information | Light Direction-Up    |
| Warranty               | 1 Year Limited        |