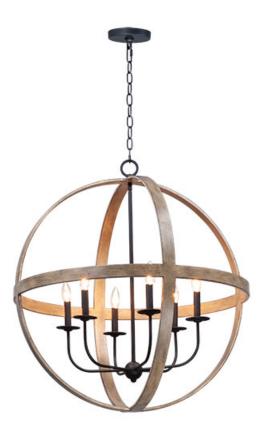

## PRODUCT DESCRIPTION

The sphere has become one the most popular styles in lighting decor today. Our latest entry to this category is constructed of heavy channel metal finished in either Barn Wood or Antique Pecan both with Black accents. Now you can enjoy the beauty of wood with the durability and affordable price of metal.

## **MEASUREMENTS**

DIMENSION : 30." L x 30." W x 32.75" H

MAX OAH : 74.5" OAH

CANOPY : 5." W x 0.75" H x 5." L

HANGING WEIGHT : 11.66 lb

#### **FINISHES OPTION**

Antique Pecan / Black APBK

## MATERIAL

Steel