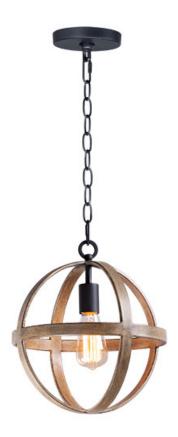

## **PRODUCT DESCRIPTION**

The sphere has become one the most popular styles in lighting decor today. Our latest entry to this category is constructed of heavy channel metal finished in either Barn Wood or Antique Pecan both with Black accents. Now you can enjoy the beauty of wood with the durability and affordable price of metal.

## **MEASUREMENTS**

DIMENSION MAX OAH CANOPY HANGING WEIGHT

: 12." L x 12." W x 13.75" H : 55.5" OAH : 5." W x 0.75" H x 5." L : 4.62 lb

## LAMPING

INPUT VOLTAGE : 120V BULB DIMMABLE CRI COLOR\_TEMP

: 1 x 60W (NOT INCLUDED), 60W Total

: Dimmable

: NA CRI

:NAK

**FINISHES OPTION** 

Antique Pecan / Black APBK