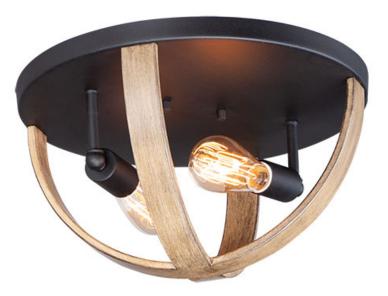

## **PRODUCT DESCRIPTION**

The sphere has become one the most popular styles in lighting decor today. Our latest entry to this category is constructed of heavy channel metal finished in either Barn Wood or Antique Pecan both with Black accents. Now you can enjoy the beauty of wood with the durability and affordable price of metal.

### MEASUREMENTS

DIMENSION CANOPY HANGING WEIGHT : 15.75" L x 15.75" W x 8.75" H : 15.75" W x 1." H x 15.75" L : 6.16 lb

#### LAMPING

 INPUT VOLTAGE
 : 120V

 BULB
 : 2 x 60W (NOT INCLUDED), 120W Total

 DIMMABLE
 : Dimmable

 CRI
 : NA CRI

 COLOR\_TEMP
 : NAK

# FINISHES OPTION

Antique Pecan / Black APBK