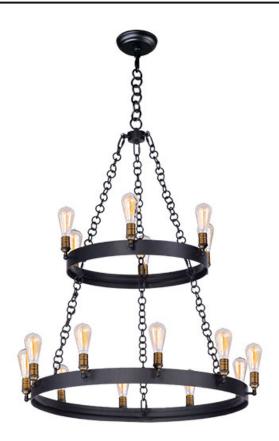

## **PRODUCT DESCRIPTION**

As stately as its name, these heavy weight rings finished in Black support cast Natural Aged Brass sockets. Handmade round ring chain is used that adds to the authenticity of this antique reproduction.

## **MEASUREMENTS**

DIMENSION MAX OAH CANOPY HANGING WEIGHT : 37.5" L x 37.5" W x 45.5" H : 117.5" OAH x 47.5" OAH : 5." W x 1.25" H x 5." L

## LAMPING

BULB DIMMABLE CRI COLOR\_TEMP : 43. lb

INPUT VOLTAGE : 120V : 16 x 60W (NOT INCLUDED), 960W Total : Dimmable : NA CRI :NAK

**FINISHES OPTION** 

Black / Natural Aged Brass BKNAB

MATERIAL Steel

RATINGS cULusDry Location Dimmable