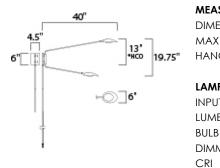

"height from center of outlet to the top of the focure

## MEASUREMENTS

 DIMENSION
 : 6." L 19.75" H x 40." Ext

 MAX OAH
 : 4.5" W x 6." H

 HANGING WEIGHT
 : 7.04 lb