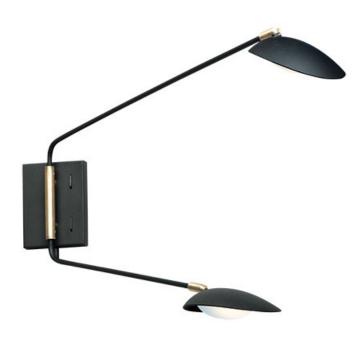

### **PRODUCT DESCRIPTION**

Inspired by Mid-Century Modern design, this collection features tapered hoods that conceal LED modules that can be adjusted to direct the light. The Black finish with contrasting Satin Brass accents softens the look to work in a broader range of design. The wall pin up lamps work great at bedside while the floor lamp version is at home next to a chair.

# FINISHES OPTION

Black / Satin Brass BKSBR

MATERIAL Aluminum+Acrylic

RATINGS CETLusDamp Location ADA Dimmable