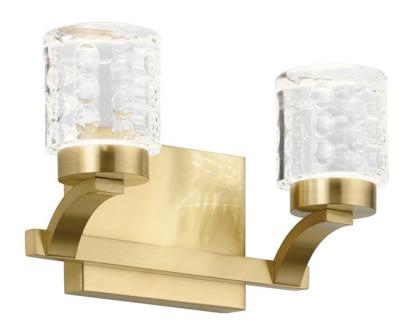

## Rene 3000K LED 2 Light Vanity Light Champagne Gold

84040CG (Gold)

| Project Name: |  |
|---------------|--|
| Location:     |  |
| Type:         |  |
| Qty:          |  |
| Comments:     |  |

| Location Rating                                 | Damp                     |
|-------------------------------------------------|--------------------------|
| Warranty                                        | www.kichler.com/warranty |
| Dimensions                                      |                          |
| Base Backplate                                  | 6.00 X 4.75              |
| Extension                                       | 5.75"                    |
| Weight                                          | 5.28 LBS                 |
| Height from center of Wall opening (Spec Sheet) | 4.75"                    |
| Height                                          | 7.00"                    |
| Width                                           | 11.50"                   |

| Specifications       |               |  |
|----------------------|---------------|--|
| Diffuser Description | Clear Acrylic |  |
| Material             | STEEL         |  |
|                      |               |  |