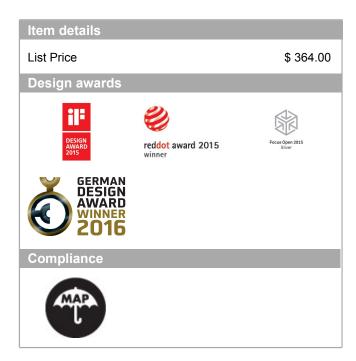

### **Axor Universal Accessories**

| Year of production: >11/14 |                                          |          |       |    |
|----------------------------|------------------------------------------|----------|-------|----|
| Pos.                       | Description                              | Part no. | Price | PU |
| 1                          | mounting set                             | 92841000 | -     | 1  |
| 2                          | tile-matching-disk                       | 92406000 | -     | 1  |
| 3                          | cover                                    | 92435000 | -     | 1  |
| 4                          | excentric socket                         | 97604000 | -     | 1  |
| а                          | set of adapters                          | 42870000 | -     | 1  |
| b                          | set of covers                            | 42871000 | -     | 1  |
| С                          | mounting kit for two-sided glass montage | 42841000 | -     | 1  |