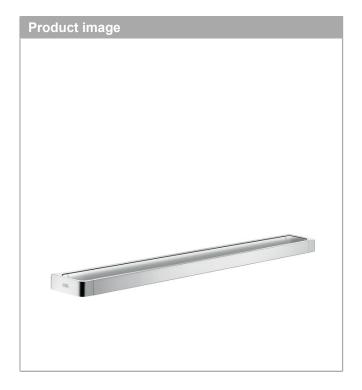

### hansgrohe

Axor Universal Accessories
Axor Universal Towel Bar/Rail, Long

Finishes: Chrome Part no.: 42833000

# hansgrohe

Axor Universal Accessories
Axor Universal Towel Bar/Rail, Long

Finishes : Chrome Part no. : 42833000