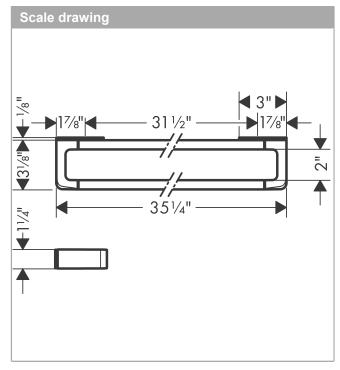

#### **Features**

- · Includes wall bar spacers
- · Wall-mounted
- Serves as a towel bar and rail for additional accessories (requires # 42870XXX Modular Adaptor Set)