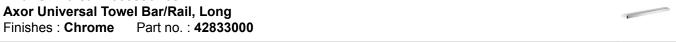

### **Axor Universal Accessories**

| Year of production: >11/14 |                                          |          |       |    |
|----------------------------|------------------------------------------|----------|-------|----|
| Pos.                       | Description                              | Part no. | Price | PU |
| 1                          | mounting set                             | 92841000 | -     | 1  |
| 2                          | tile-matching-disk                       | 92406000 | -     | 1  |
| 3                          | cover                                    | 92435000 | -     | 1  |
| 4                          | excentric socket                         | 97604000 | -     | 1  |
| а                          | set of adapters                          | 42870000 | -     | 1  |
| b                          | set of covers                            | 42871000 | -     | 1  |
| С                          | mounting kit for two-sided glass montage | 42841000 | -     | 1  |