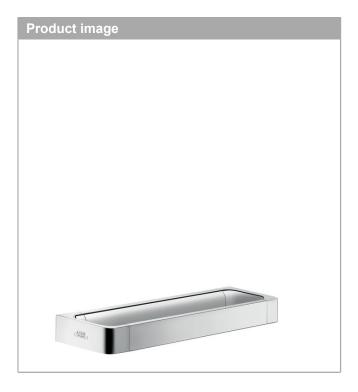

### hansgrohe

Axor Universal Accessories

**Axor Universal Towel Bar/Rail, Short**Finishes: **Chrome** Part no.: **42830000** 

# hansgrohe

Axor Universal Accessories
Axor Universal Towel Bar/Rail, Short

Finishes : Chrome Part no. : 42830000