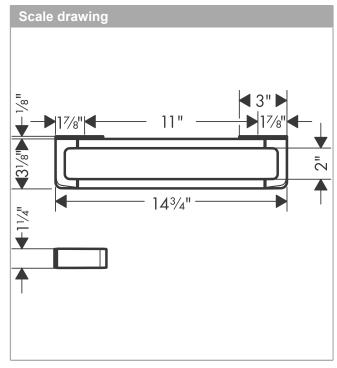

### hansgrohe

Axor Universal Accessories

**Axor Universal Towel Bar/Rail, Short**Finishes: **Chrome** Part no.: **42830000** 

# hansgrohe

Axor Universal Accessories
Axor Universal Towel Bar/Rail, Short

Finishes : Chrome Part no. : 42830000