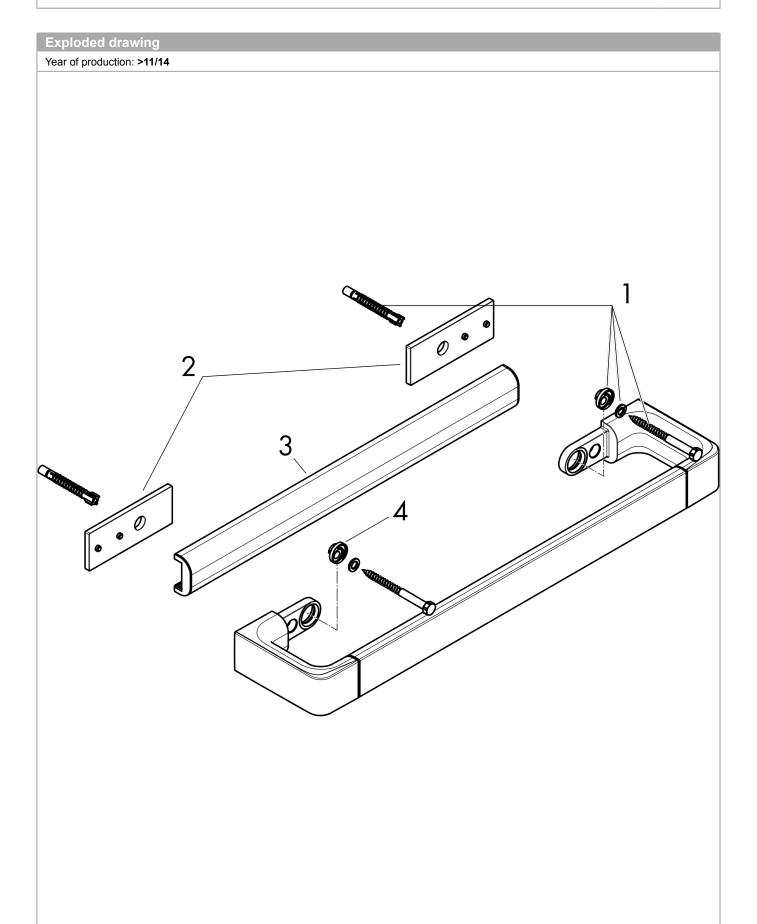

### **Axor Universal Accessories**

| Spare parts list Year of production: >11/14 |                                          |          |       |    |
|---------------------------------------------|------------------------------------------|----------|-------|----|
| Pos.                                        | Description                              | Part no. | Price | PU |
| 1                                           | mounting set                             | 92841000 | -     | 1  |
| 2                                           | tile-matching-disk                       | 92406000 | -     | 1  |
| 3                                           | cover                                    | 92433000 | -     | 1  |
| 4                                           | excentric socket                         | 97604000 | -     | 1  |
| а                                           | set of adapters                          | 42870000 | -     | 1  |
| b                                           | set of covers                            | 42871000 | -     | 1  |
| С                                           | mounting kit for two-sided glass montage | 42841000 | -     | 1  |